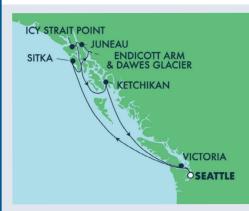

## **Cruise Itinerary Overview**

- Day 1Seattle, WashingtonDay 2At SeaDay 3Juneau, AlaskaDay 4Skagway, Alaska
- Day 5 Glacier Bay (Cruising)
- Day 6 Ketchikan (Ward Cove), Alaska
- Day 7 Victoria, British Columbia