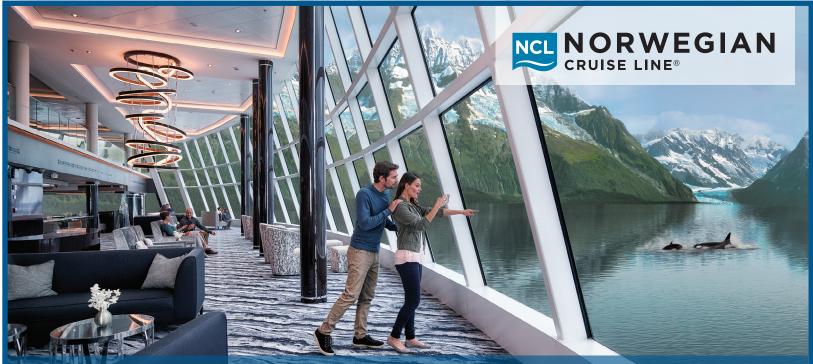

## 7 Days. 5 Ports. 1 Amazing Vacation.

Cruise from the Emerald City of Seattle to the wilds of Alaska for seven spectacular days. Pan for gold, feast at a salmon bake and visit a musher camp. Take a ride on the White Pass Railway, look for salmon in the water as you stroll and shop. Take a sightseeing tour to see majestic whales. Before or after your cruise, get to know Seattle and its landmark attractions.